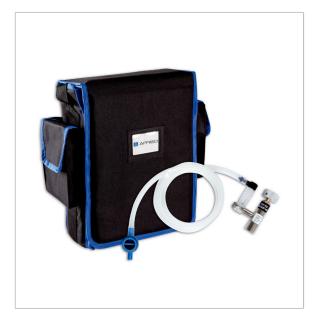

## Description

Nylon bag with test gas cap and withdrawal unit (valve, flow meter with stainless steel float for gas flow regulation from 0.5–1.5 l/min and test gas tube). Can accommodate 1 to 3 test gas cylinders.